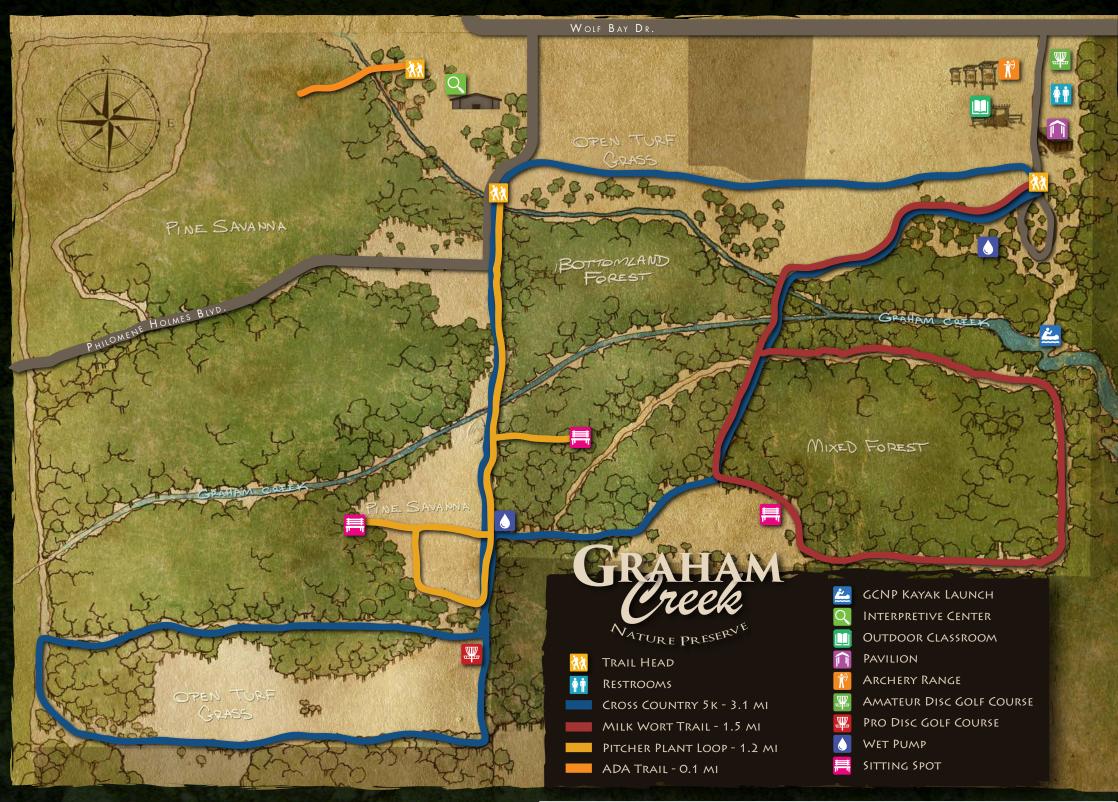

Canoe/Kayak launch on Graham Creek Hiking trails • Cross Country Trail (5K) Mountain Biking • Bicycling Two Full 18 Basket Disc Golf Courses Large Pavilion • Outdoor Classroom Swings • Archery Park • Picnic areas Wildflowers • Wildlife • Birds • Butterflies Restrooms • Outdoor showers Interpretive Nature Center

23030 Wolf Bay Dr. Foley, Alabama 36535 (251) 923- GCNP (4267) • gcnp@cityoffoley.org GrahamCreekPreserve.org Event information can be found on our facebook page

Graham Creek Nature Preserve

## 2017 TRAIL MAP

Hiking • Fishing • Kayaking • Nature Study

The City of Foley and its agents, servants, and employees assume no liability or responsibility for the use of this map and expressly disclaim any liability and any damage that may arise from the use of or reliance on this map.

.125 mi

.25 mi

.375 mi